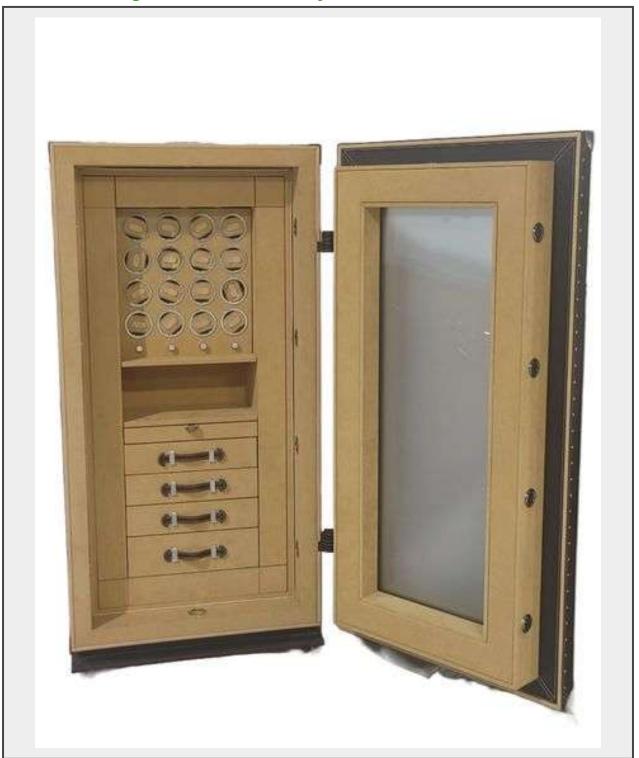

## **Description**

Custom built Döttling watch safe. Purchased directly from Döttling in Germany. High gloss fittings, covered in calfskin and fitted with a bulletproof glass window.

Biometric fingerprint lock including a mechanical key lock for emergency opening 10 solid stainless steel locking bolts that lock at once while turning the handle

Safe body made of high quality steel.

Glass can be switched from transparent to frosted by remote control.

Interior configuration (from top to bottom):
16 Doettling precision watch winders (4 rows of 4 winders)
2 holders for Orbita "Sempre" winders for non-automatic watches
5 drawers
1 pull-out table
Interiors upholstered with Alcantara suede, color "Mocassin"
5 LED spots, controlled by a capacitive sensor (hidden under the exterior leather)
Power supply: 110V (1 regular power socket behind the safe)